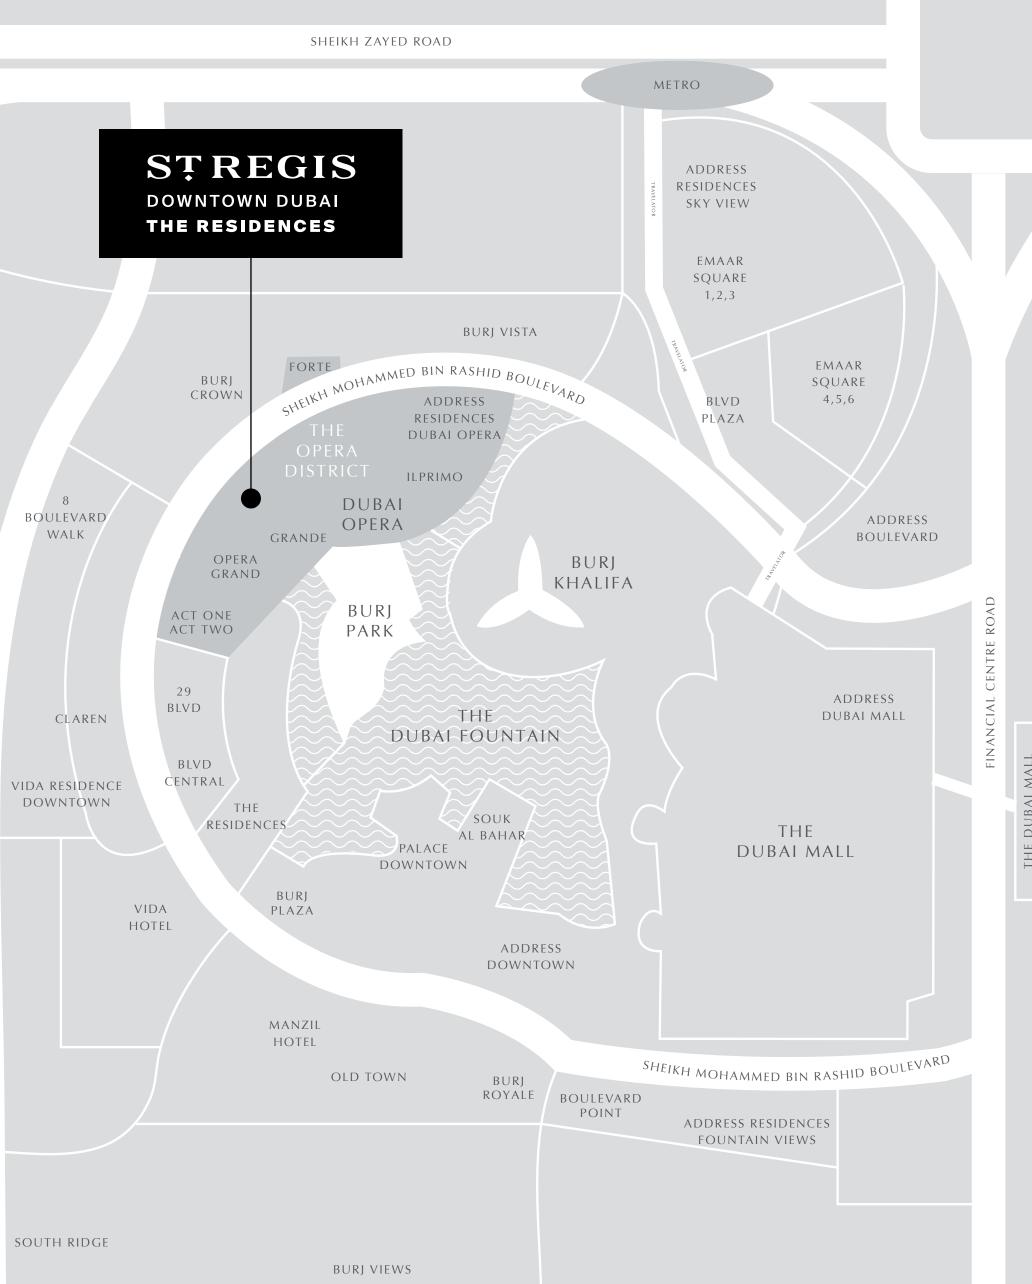

#### The Best Address

Set in the heart of Downtown Dubai, the city's vibrant urban centre, The St. Regis Residences, Downtown Dubai is the latest addition to Dubai Skyline. Consisting of two sleek and modern art-deco inspired towers rising 262m and 171m above The Opera District, with a connecting platform offering outstanding amenities, luxury living has never been more indulgent.

### Affluent Neighbourhood

Comprising illustrious neighbourhoods such as The Opera District, Burj Plaza, and Sheikh Mohammed bin Rashid Boulevard, Downtown Dubai is a 500-acre settlement encapsulating the spirit of Dubai, home to landmarks, Burj Khalifa, Dubai Opera and The Dubai Mall.

#### Live in the Centre of it All

Proximity

# Dubai Opera

Located within The Opera District, The St. Regis Residences, Downtown Dubai, is perfect for those with an affinity for the finer things in life.

Step outside and take a walk to Dubai Opera, the region's hub for world-class art, culture and entertainment. Dubai Opera curates award-winning performances from around the globe, bringing the best in theatre, song, music and dance to your doorstep.

#### The Dubai Mall

The St. Regis Residences, Downtown Dubai is a few steps away from The Dubai Mall, a world-class retail destination bringing you the best brands from around the globe.

The Dubai Mall is where you can shop at over 1,300 shops and indulge your cravings at any of the hundreds of dining outlets. Shop all-things luxury at Fashion Avenue or spend a day of family fun at Dubai Aquarium & Underwater Zoo.