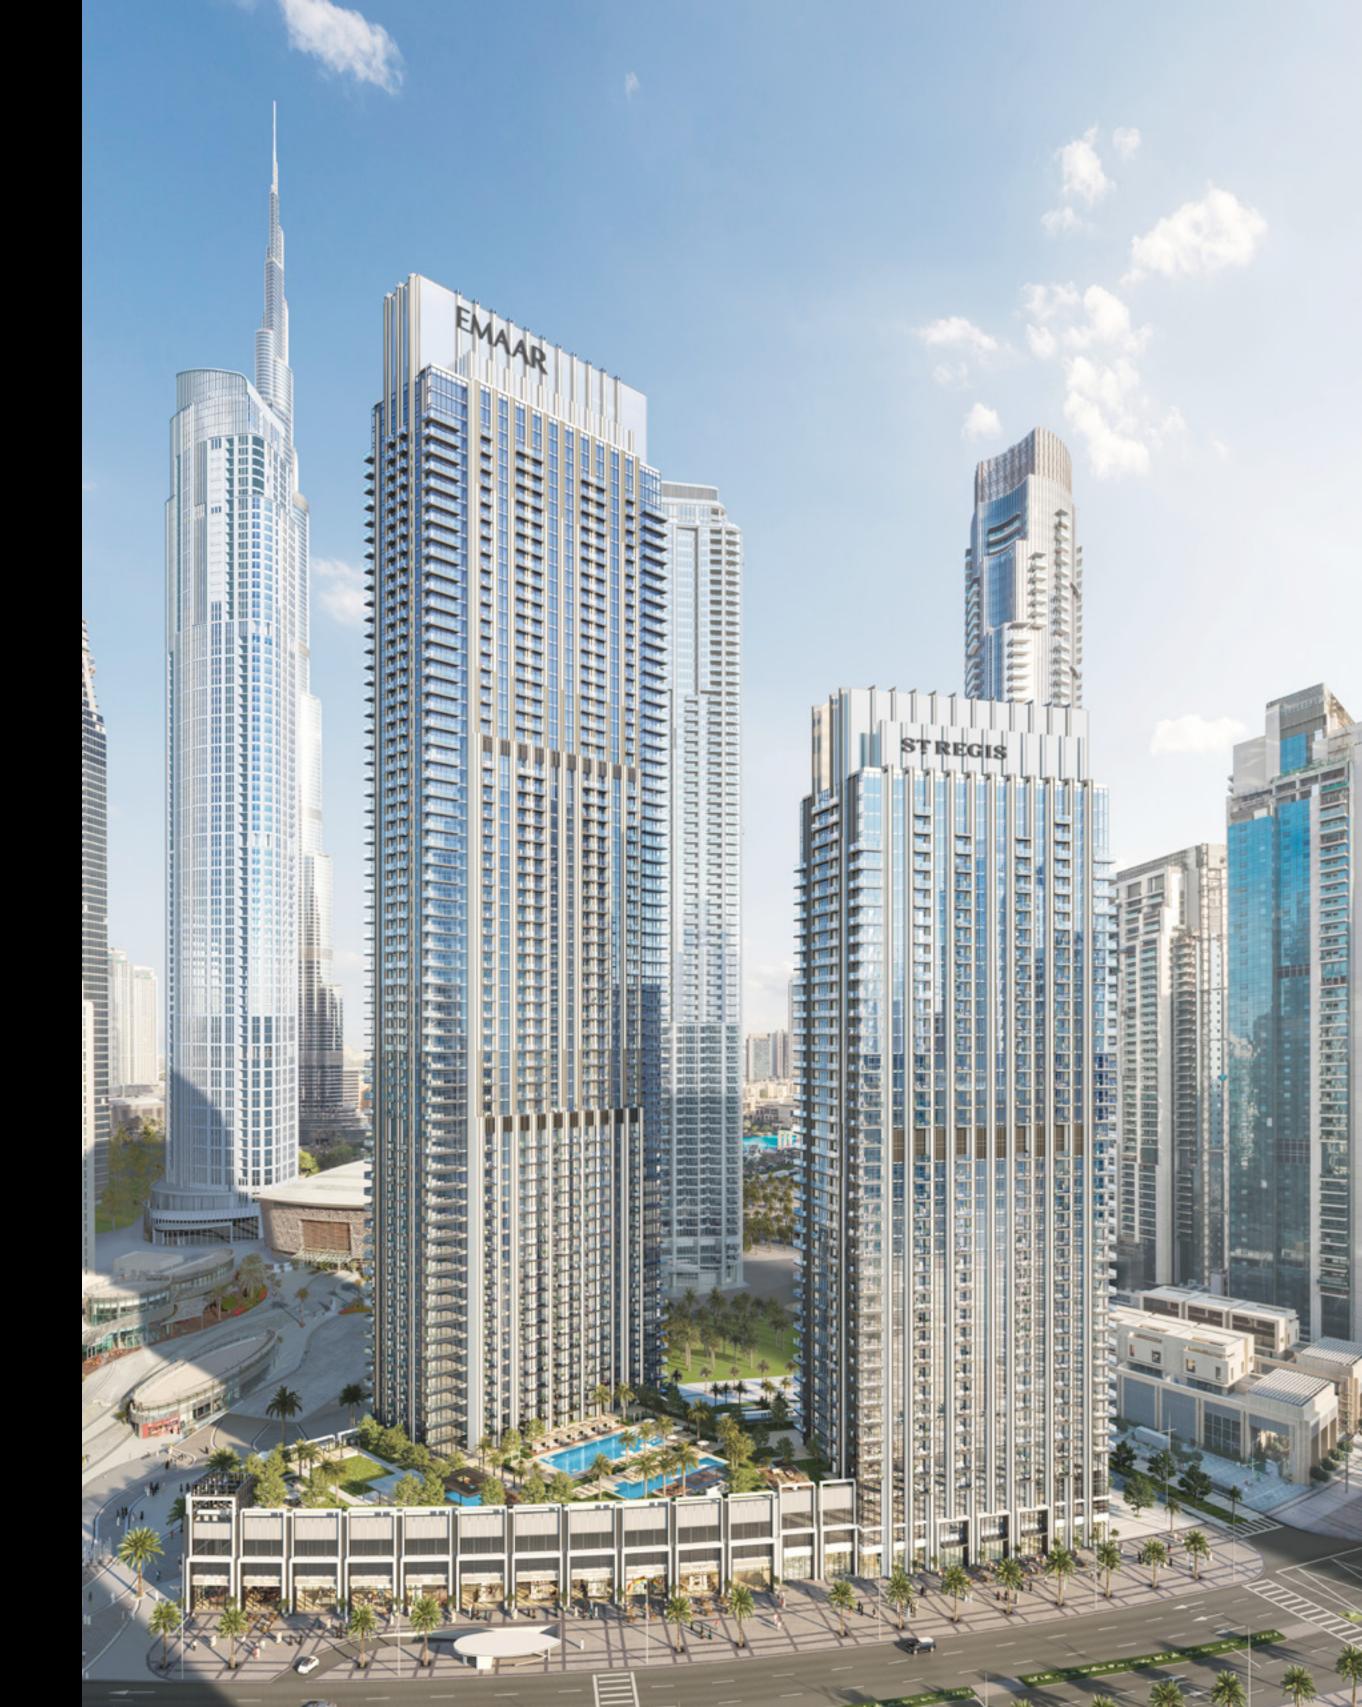

#### The Best Address

Set in the heart of Downtown Dubai, the city's vibrant urban centre, The St. Regis Residences, Downtown Dubai is the latest addition to Dubai Skyline. Consisting of two sleek and modern art-deco inspired towers rising 262m and 171m above The Opera District, with a connecting platform offering outstanding amenities, luxury living has never been more indulgent.

#### Unique Spaces & Unmatched Views

Designed to the exacting standards of the brand, The St. Regis Residences, Downtown Dubai towers' homes, ranging from one to three-bedroom apartments, have been carefully positioned to best capture the open views of Burj Khalifa, Dubai Opera and The Dubai Fountain, with interiors and finishes that harmonise with the towers' architecture and aesthetic.

#### Urban Retreat

The St. Regis Residences, Downtown Dubai boasts an ultra-modern landscaped podium that connects the buildings. With world-class amenities and a pool deck offering great views over the Dubai Opera promenade, the platform ensures urban-resort-quality surroundings where residence owners can unwind, relax, and recharge.