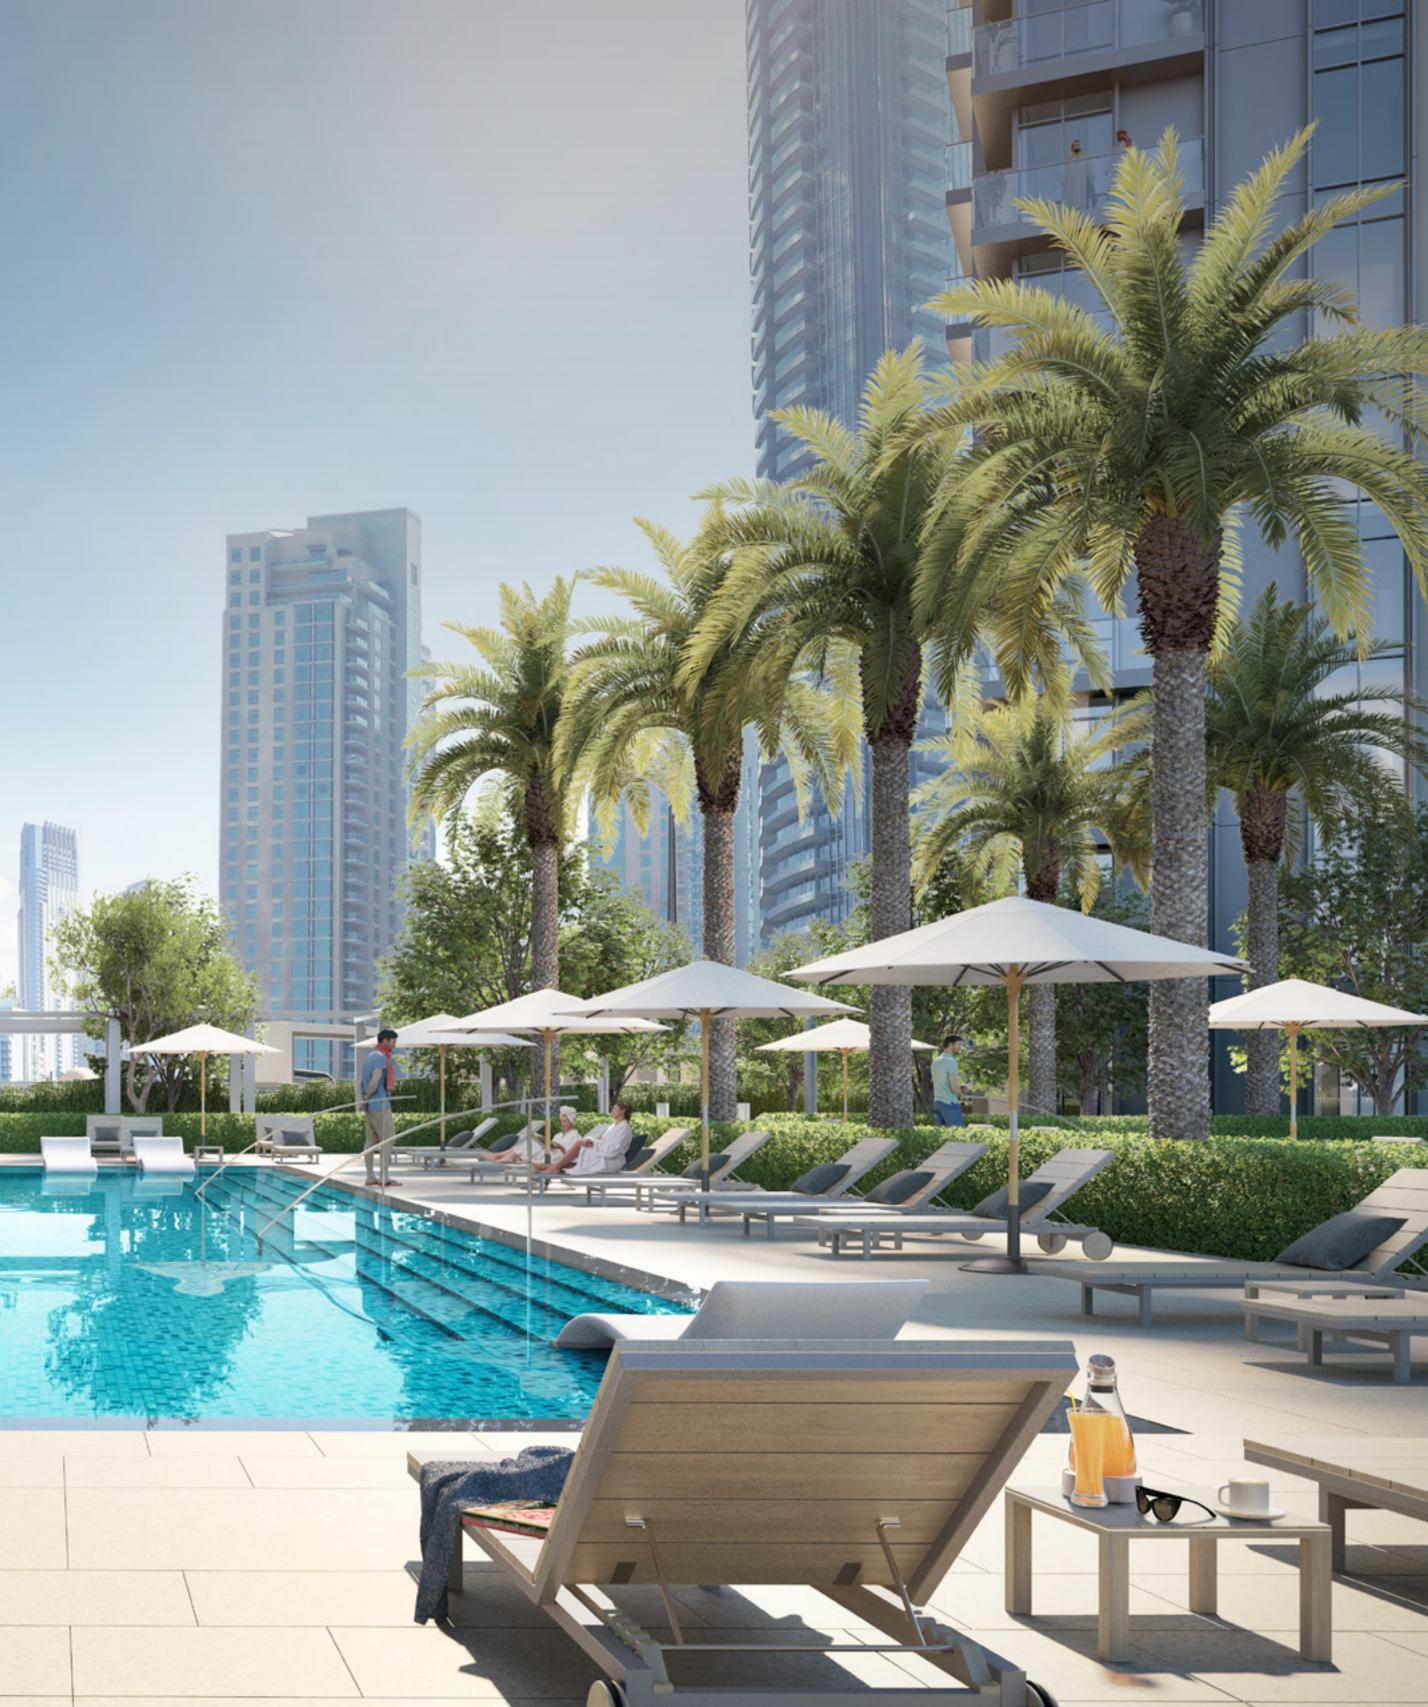

#### Urban Retreat

The St. Regis Residences, Downtown Dubai boasts an ultra-modern landscaped podium that connects the buildings. With world-class amenities and a pool deck offering great views over the Dubai Opera promenade, the platform ensures urban-resort-quality surroundings where residence owners can unwind, relax, and recharge.

# Relax And Unwind

F&B Serviced Pool

Spa Treatment Rooms

Fitness Center

Community Retail

Barbeque Areas Kids' Pool & Play Area