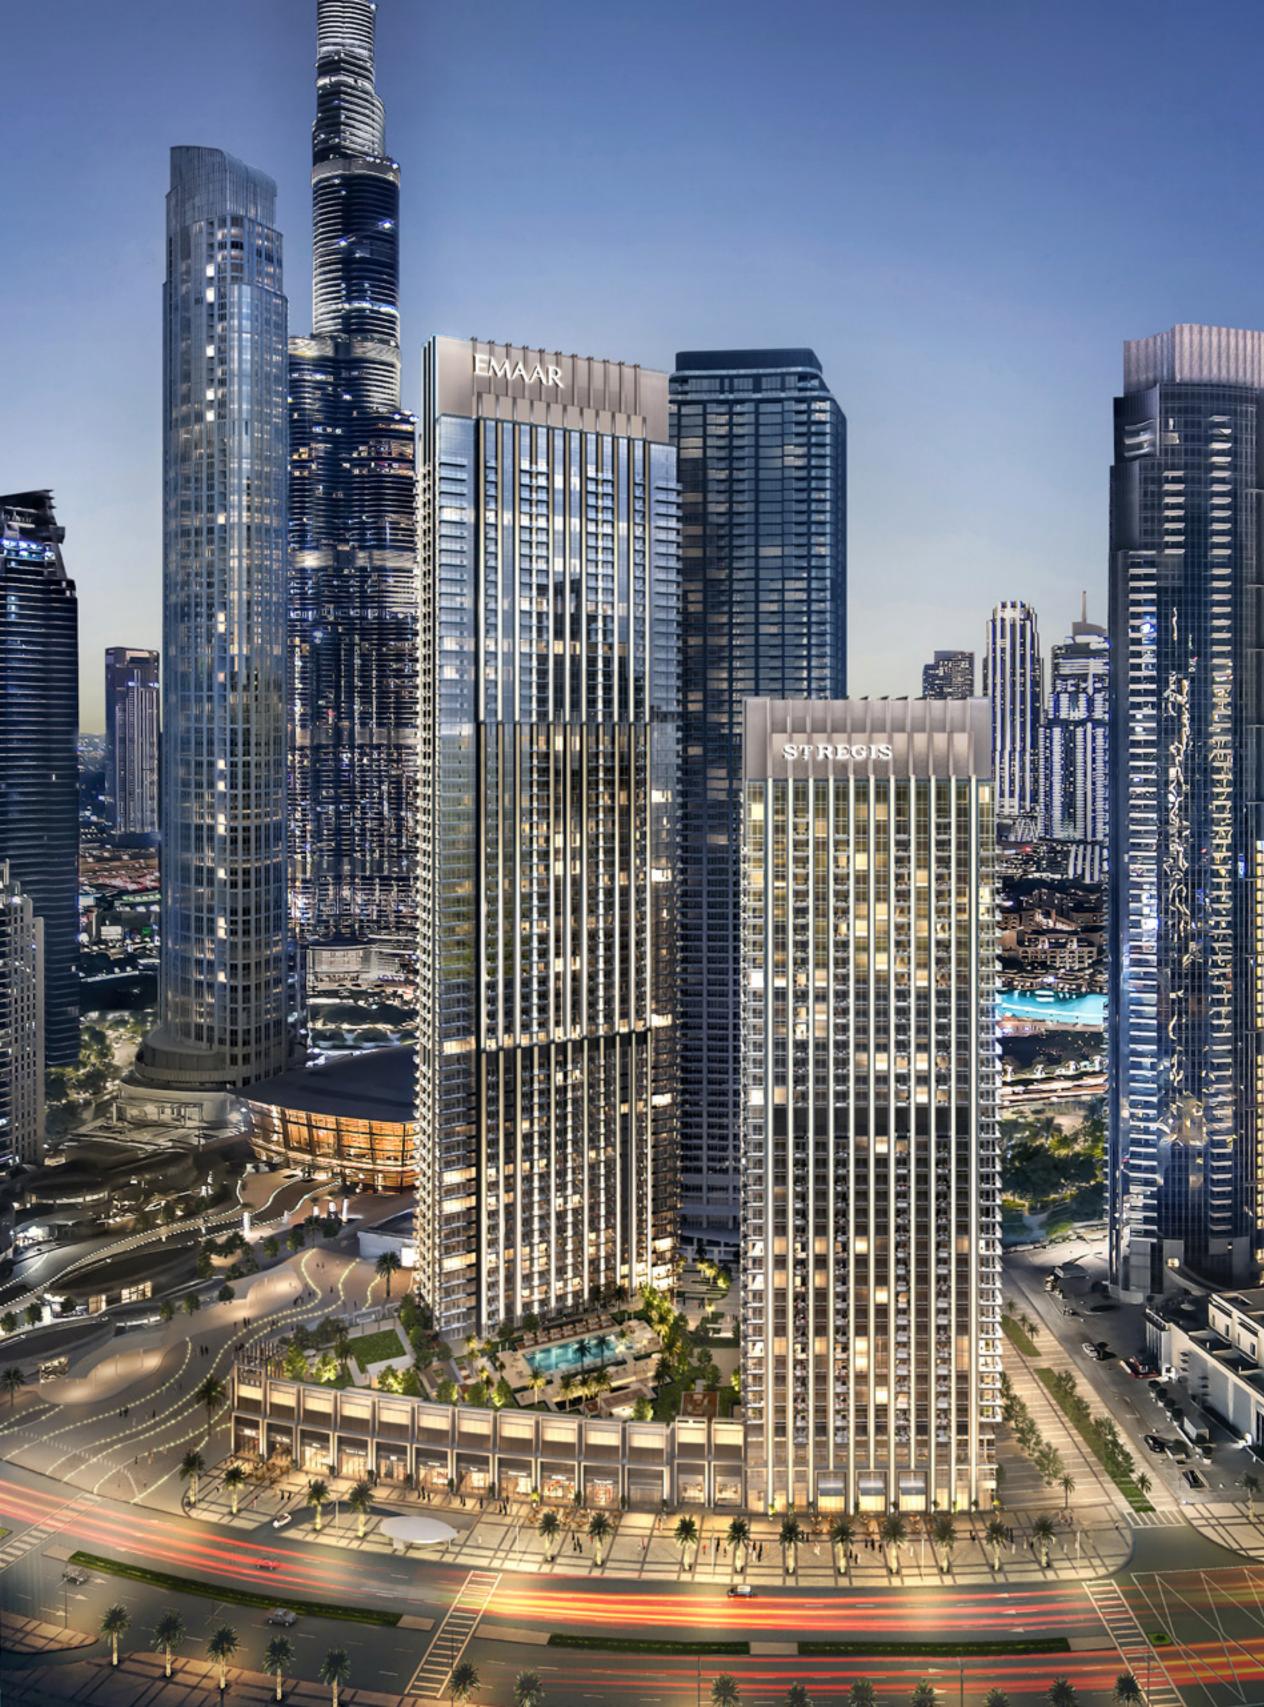

#### The Best Address

Set in the heart of Downtown Dubai, the city's vibrant urban centre, The St. Regis Residences, Downtown Dubai is the latest addition to Dubai Skyline. Consisting of two sleek and modern art-deco inspired towers rising 262m and 171m above The Opera District, with a connecting platform offering outstanding amenities, luxury living has never been more indulgent.

#### Unique Spaces & Unmatched Views

Designed to the exacting standards of the brand, The St. Regis Residences, Downtown Dubai towers' homes, ranging from one to three-bedroom apartments, have been carefully positioned to best capture the open views of Burj Khalifa, Dubai Opera and The Dubai Fountain, with interiors and finishes that harmonise with the towers' architecture and aesthetic.

#### Urban Retreat

The St. Regis Residences, Downtown Dubai boasts an ultra-modern landscaped podium that connects the buildings. With world-class amenities and a pool deck offering great views over the Dubai Opera promenade, the platform ensures urban-resort-quality surroundings where residence owners can unwind, relax, and recharge.